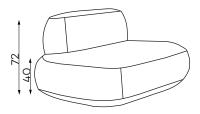

**Modular units** Available in a left-hand or right-hand configuration. The sets below are left-hand facing.

SKEW Sofa Parallelogram 1

SKEW 1-seater

SKEW Sofa Trapezoid 1

SKEW Sofa U

SKEW Sofa Parallelogram 2

SKEW Sofa Chaise

SKEW Sofa Trapezoid 2

oak wood top

All dimensions of upholstered furniture are given with a tolerance of+/- 4 cm.