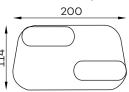

**Modular units** Available in a left-hand or right-hand configuration. The sets below are left-hand facing.

SKEW Sofa Parallelogram 1

SKEW 1-seater

SKEW Sofa Trapezoid 1

SKEW Sofa U

SKEW Sofa Parallelogram 2

SKEW Sofa Chaise

SKEW Sofa Trapezoid 2

oak wood top

All dimensions of upholstered furniture are given with a tolerance of+/- 4 cm.