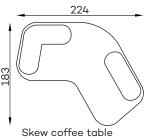

## Other dimensions

Skew coffee table oak wood top

Skew black metal leg

Skew flat cushion

Skew corner cushion

Skew straight cushion

cushions are modular