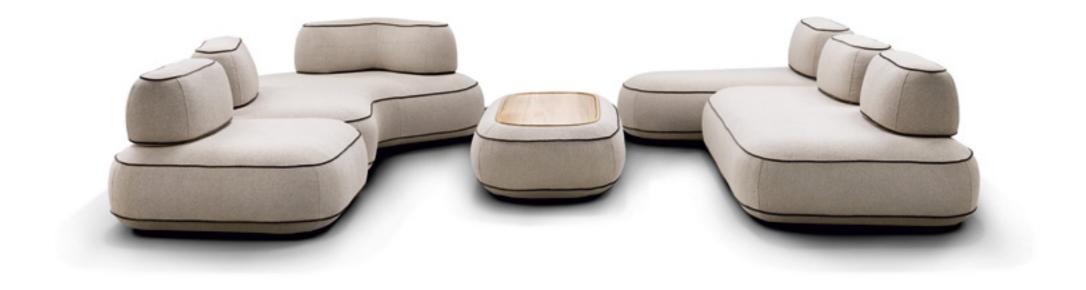

# **SKEW**

Skew is an extraordinary furniture collection created by an artist who drew inspiration from gentle, expansive landscapes. Carefully observing nature, he decided to bring this harmony and tranquility into the interiors. Each element of the collection has been meticulously designed to create a soft world, free from unnecessary obstacles. The composition of Skew is based on geometric forms, accentuated by delicate piping, adding subtle character. This remarkable combination makes these furniture pieces both functional and aesthetically appealing. One of the greatest advantages of the Skew collection is its versatility. The set consists of five elements that can be freely combined and rearranged, adapting to the changing needs of the client, the character of the room, or even the mood.

**Modular units** Available in a left-hand or right-hand configuration. The sets below are left-hand facing.

SKEW Sofa Parallelogram 1

SKEW 1-seater

SKEW Sofa Trapezoid 1

SKEW Sofa U

SKEW Sofa Parallelogram 2

SKEW Sofa Chaise

SKEW Sofa Trapezoid 2

oak wood top

All dimensions of upholstered furniture are given with a tolerance of+/- 4 cm.