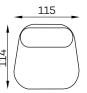

## Other dimensions

Skew coffee table oak wood top

Skew black metal leg

Skew flat cushion

Skew corner cushion

Skew straight cushion

cushions are modular