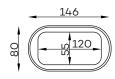

SKEW Sofa Chaise

SKEW Sofa Trapezoid 2

oak wood top

All dimensions of upholstered furniture are given with a tolerance of+/- 4 cm.

## Other dimensions

Skew coffee table oak wood top

Skew black metal leg

Skew flat cushion

Skew corner cushion

Skew straight cushion

cushions are modular