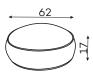

## Other dimensions

Skew coffee table oak wood top

Skew black metal leg

Skew flat cushion

Skew corner cushion

Skew straight cushion

cushions are modular