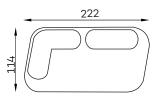

## Other dimensions

Skew coffee table oak wood top

Skew black metal leg

Skew flat cushion

Skew corner cushion

Skew straight cushion

cushions are modular