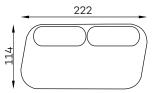

SKEW Sofa Chaise

SKEW Sofa Trapezoid 2

oak wood top

All dimensions of upholstered furniture are given with a tolerance of+/- 4 cm.

## Other dimensions

Skew coffee table oak wood top

Skew black metal leg

Skew flat cushion

Skew corner cushion

Skew straight cushion

cushions are modular