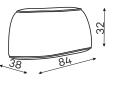

## Other dimensions

Skew coffee table oak wood top

Skew black metal leg

Skew flat cushion

Skew corner cushion

Skew straight cushion

cushions are modular