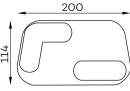

## Other dimensions

Skew coffee table oak wood top

Skew black metal leg

Skew flat cushion

Skew corner cushion

Skew straight cushion

cushions are modular