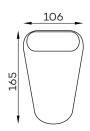

## Other dimensions

Skew coffee table oak wood top

Skew black metal leg

Skew flat cushion

Skew corner cushion

Skew straight cushion

cushions are modular