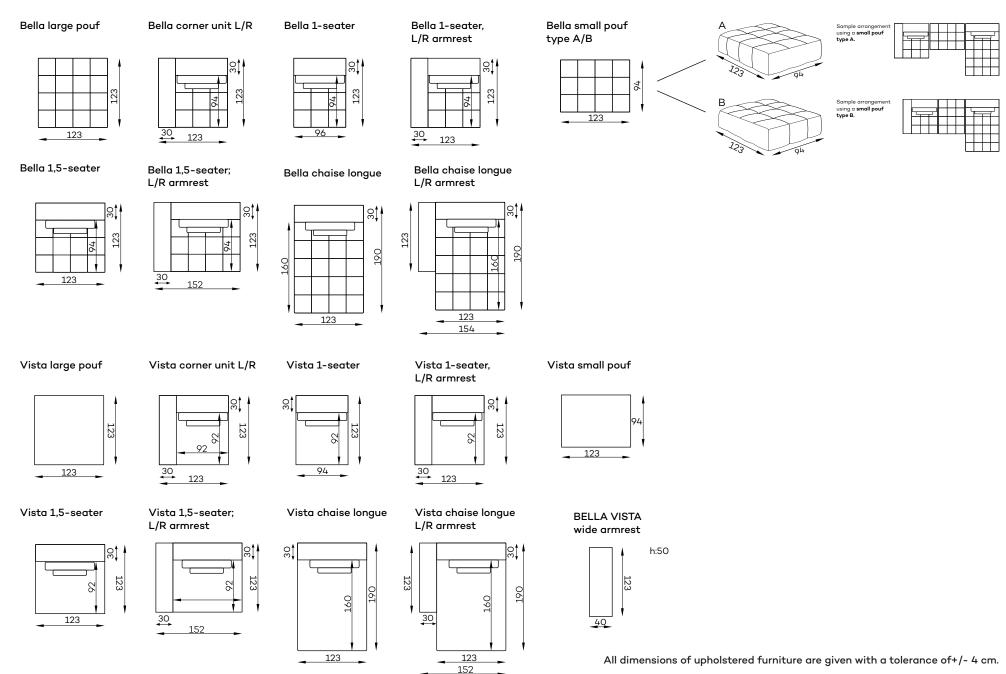

**Modular units** Available in a left-hand or right-hand configuration. The sets below are left-hand facing.

### **Other dimensions**

All dimensions of upholstered furniture are given with a tolerance of+/- 4 cm.