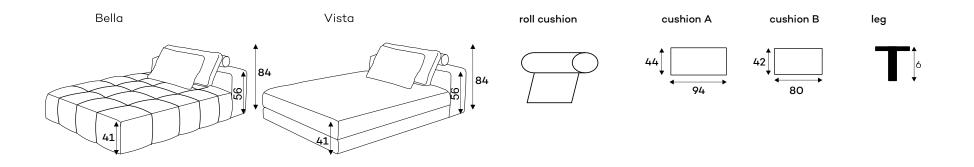

### **Other dimensions**

All dimensions of upholstered furniture are given with a tolerance of+/- 4 cm.