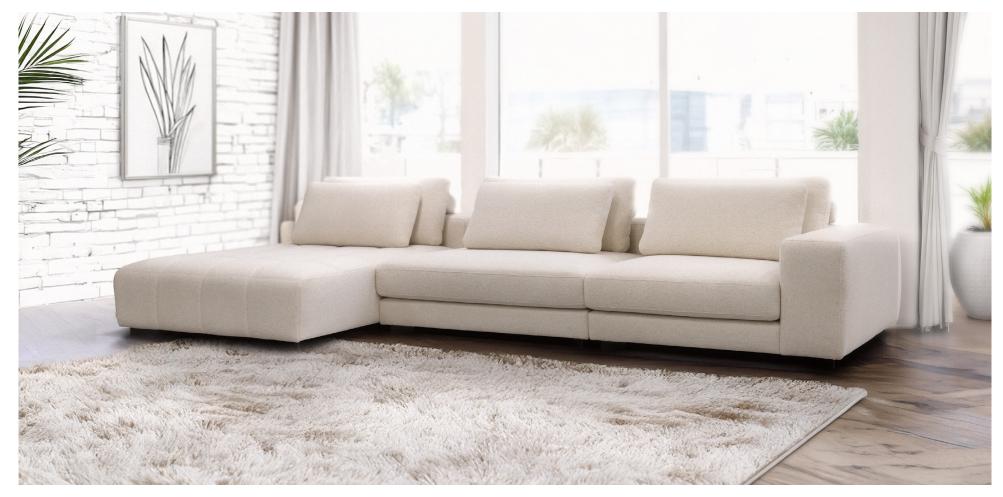

## Bella Vista

The Bella Vista sofa is an elegant and sturdy piece of furniture that makes an impressive addition to any interior. Its double-sided design allows for various configurations in the room, while its solid construction ensures comfort and durability for many years. It perfectly meets the needs of those seeking functionality and luxury in their surroundings.