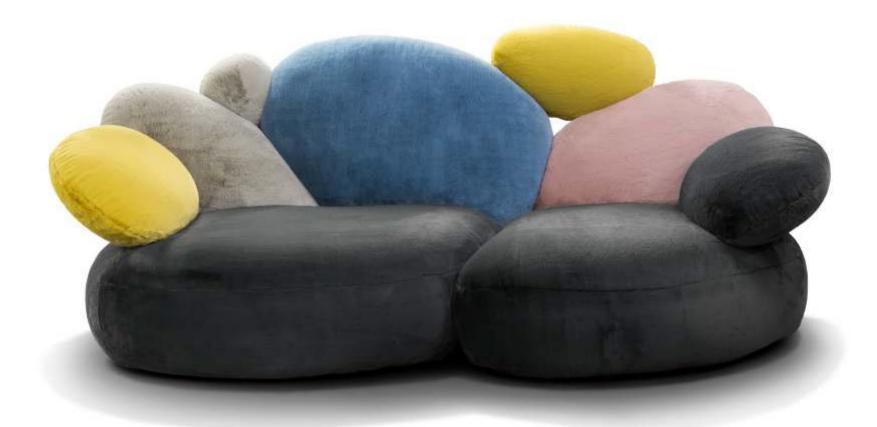

## befame

The ORBS sofa, designed by Karim Rashid, features a unique aesthetic with shapes reminiscent of stones. This innovative design not only adds an essential element of art to any living space but also ensures comfort and ergonomics. The organic, floating forms create a soothing atmosphere, transforming the sofa into more than just a piece of furniture—a functional sculpture that harmonizes with the concept of a soft and serene environment.

## What makes the ORBS stand out?

You have the opportunity to choose a fabric from dedicated collections, including fabrics that are easy to clean.

The furniture is fully upholstered, so you can put it in the middle of the living room.