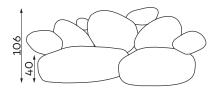

## **Other dimensions**

All dimensions of upholstered furniture are given with a tolerance of+/- 4 cm.