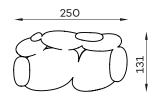

## **Other dimensions**

All dimensions of upholstered furniture are given with a tolerance of+/- 4 cm.