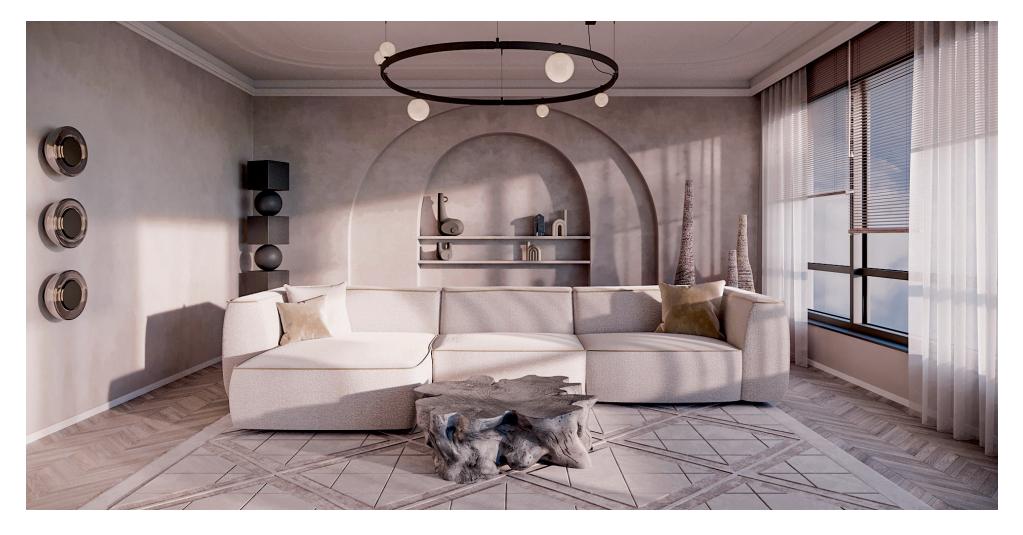

## **befame** Monza

Monza is a modular proposal that allows for many different configurations – from a small sofa to a very large corner unit. It will work particularly well in interiors designed in a modernist, contemporary style. The simple form invites a bit of creativity in fabric selection – an original pattern or piping in a different color will add an interesting touch. Monza offers the comfort of stable seating – it is soft yet resilient.

## What makes the Monza stand out?

The sinuous springs make the seat more flexible and provide a perfect base for high-elastic foam.

You have the opportunity to choose a fabric from dedicated collections, including fabrics that are easy to clean.

The furniture is fully upholstered, so you can put it in the middle of the living room.

The highly elastic foam used increases the strength and elasticity of the seat preventing deformation.

The perfect fit between the seat and backrest to the anatomical shape of the human body provides exceptional comfort and ergonomics of the body.