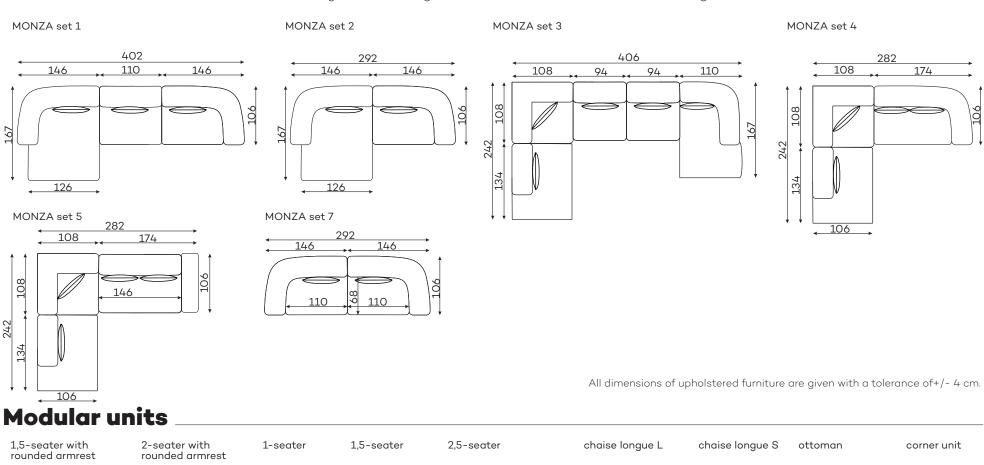

## **Corner sets** Available in a left-hand or right-hand configuration. The sets below are left-hand facing.