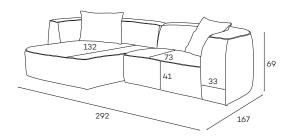

## **befame** Monza

Monza is a modular proposal that allows for many different configurations – from a small sofa to a very large corner unit. It will work particularly well in interiors designed in a modernist, contemporary style. The simple form invites a bit of creativity in fabric selection – an original pattern or piping in a different color will add an interesting touch. Monza offers the comfort of stable seating – it is soft yet resilient.

## **Corner sets** Available in a left-hand or right-hand configuration. The sets below are left-hand facing.





## Other dimensions









## What makes the Monza stand out?



The sinuous springs make the seat more flexible and provide a perfect base for high-elastic foam.



You have the opportunity to choose a fabric from dedicated collections, including fabrics that are easy to clean.



The furniture is fully upholstered, so you can put it in the middle of the living room.



The highly elastic foam used increases the strength and elasticity of the seat preventing deformation.



The perfect fit between the seat and backrest to the anatomical shape of the human body provides exceptional comfort and ergonomics of the body.



The filling of this type is made of silicone powder, which retains the properties and softness of feathers, has anti-allergic properties. This filling ensures the highest comfort of use.

V 0