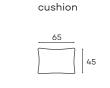

## **befame** Monza

Monza is a modular proposal that allows for many different configurations – from a small sofa to a very large corner unit. It will work particularly well in interiors designed in a modernist, contemporary style. The simple form invites a bit of creativity in fabric selection – an original pattern or piping in a different color will add an interesting touch. Monza offers the comfort of stable seating – it is soft yet resilient.

## **Corner sets** Available in a left-hand or right-hand configuration. The sets below are left-hand facing.





## Other dimensions









## What makes the Monza stand out?



The sinuous springs make the seat more flexible and provide a perfect base for high-elastic foam.



You have the opportunity to choose a fabric from dedicated collections, including fabrics that are easy to clean.



The furniture is fully upholstered, so you can put it in the middle of the living room.



The highly elastic foam used increases the strength and elasticity of the seat preventing deformation.



The perfect fit between the seat and backrest to the anatomical shape of the human body provides exceptional comfort and ergonomics of the body.



The filling of this type is made of silicone powder, which retains the properties and softness of feathers, has anti-allergic properties. This filling ensures the highest comfort of use.

V 02 Pr