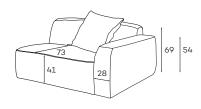

## **befame** Monza

Monza is a modular proposal that allows for many different configurations – from a small sofa to a very large corner unit. It will work particularly well in interiors designed in a modernist, contemporary style. The simple form invites a bit of creativity in fabric selection – an original pattern or piping in a different color will add an interesting touch. Monza offers the comfort of stable seating – it is soft yet resilient.

## **Corner sets** Available in a left-hand or right-hand configuration. The sets below are left-hand facing.





## Other dimensions









## What makes the Monza stand out?



The sinuous springs make the seat more flexible and provide a perfect base for high-elastic foam.



You have the opportunity to choose a fabric from dedicated collections, including fabrics that are easy to clean.



The furniture is fully upholstered, so you can put it in the middle of the living room.



The highly elastic foam used increases the strength and elasticity of the seat preventing deformation.



The perfect fit between the seat and backrest to the anatomical shape of the human body provides exceptional comfort and ergonomics of the body.



The filling of this type is made of silicone powder, which retains the properties and softness of feathers, has anti-allergic properties. This filling ensures the highest comfort of use.

V 02