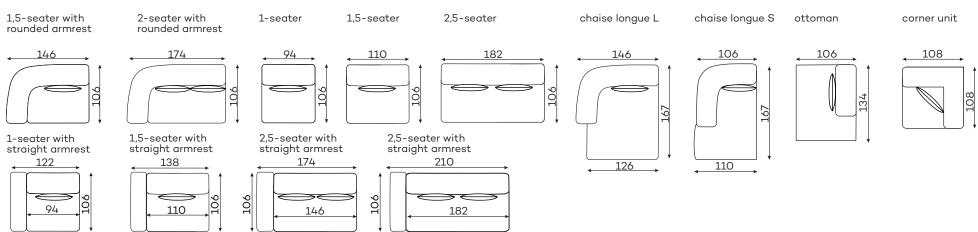

## **befame** Monza

Monza is a modular proposal that allows for many different configurations – from a small sofa to a very large corner unit. It will work particularly well in interiors designed in a modernist, contemporary style. The simple form invites a bit of creativity in fabric selection – an original pattern or piping in a different color will add an interesting touch. Monza offers the comfort of stable seating – it is soft yet resilient.

## **Corner sets** Available in a left-hand or right-hand configuration. The sets below are left-hand facing.





## Other dimensions









## What makes the Monza stand out?



The sinuous springs make the seat more flexible and provide a perfect base for high-elastic foam.



You have the opportunity to choose a fabric from dedicated collections, including fabrics that are easy to clean.



The furniture is fully upholstered, so you can put it in the middle of the living room.



The highly elastic foam used increases the strength and elasticity of the seat preventing deformation.



The perfect fit between the seat and backrest to the anatomical shape of the human body provides exceptional comfort and ergonomics of the body.



The filling of this type is made of silicone powder, which retains the properties and softness of feathers, has anti-allergic properties. This filling ensures the highe