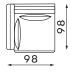

### **Other dimensions**

All dimensions of upholstered furniture are given with a tolerance of +/- 4 cm.