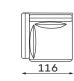

oftness, thanks to the combination of two types of high-elastic foams with silicone down and a wave-spring design. In addition to exceptional comfort, we guarantee your satisfaction of use - even after a long period of use, the sofas will return to their original shape, and allergy sufferers do not have to worry about the conditions that occur often when the filling is made from natural feathers. Choose from a wide range of fabrics and sizes of sofas and enjoy a pleasant moment of relaxation in your home.

## **Corner sofas** Available in a left-hand or right-hand configuration. The sets below are left-hand facing.

#### SOPRANO SET 1



### Sofas

#### 4-SEATER SOFA



Modular units Available in a left-hand or right-hand configuration. The sets below are left-hand facing.

CORNER UNIT





ASYMETRIC

CORNER UNIT



98

00

N

1-SEATER UNIT

ω

0

84



ARM UNIT

1-SEATER ONE

3-SEATER ONE ARM UNIT





Pouffe height: 45

All dimensions of upholstered furniture are given with a tolerance of +/- 4 cm.

### **Other dimensions**



### What makes the Soprano sofa stand out?



They make the seat more flexible and provide excellent underlying support for a highly flexible foam layer.



The highly-flexible foam improves the durability and elasticity of the seat, preventing deformations.



The upholstered back allows you to put it in the middle of the living room.

V 02. Product images are for illustrative purposes only and may differ from the actual product. Dimensions in technical descriptions are approximate and may vary (with a tolerance of +/- 3% -4%). The company reserves