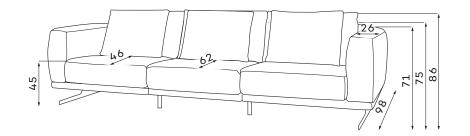

#### 4-SEATER SOFA

Modular units Available in a left-hand or right-hand configuration. The sets below are left-hand facing.

CORNER UNIT

ASYMETRIC

CORNER UNIT

98

00

N

1-SEATER UNIT

ω

0

84

ARM UNIT

1-SEATER ONE

3-SEATER ONE ARM UNIT

Pouffe height: 45

All dimensions of upholstered furniture are given with a tolerance of +/- 4 cm.