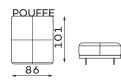

1-SEATER UNIT

ω

0

84

ARM UNIT

1-SEATER ONE

3-SEATER ONE ARM UNIT

Pouffe height: 45

### **Other dimensions**