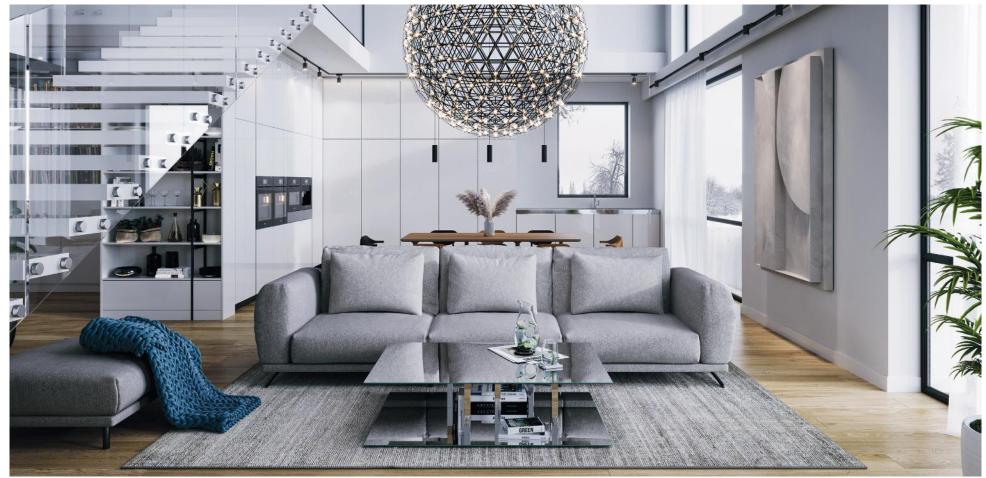

## Soprano

Looking for sofas that are visually light and modern, but don't want to compromise on your comfort? Soprano is a great choice. The tall metal feet and streamlined shape are in keeping with the latest trends, but the biggest advantage of this model is its softness, thanks to the combination of two types of high-elastic foams with silicone down and a wave-spring design. In addition to exceptional comfort, we guarantee your satisfaction of use - even after a long period of use, the sofas will return to their original shape, and allergy sufferers do not have to worry about the conditions that occur often when the filling is made from natural feathers. Choose from a wide range of fabrics and sizes of sofas and enjoy a pleasant moment of relaxation in your home.

#### SOPRANO SET 1

### Sofas