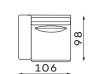

foams with silicone down and a wave-spring design. In addition to exceptional comfort, we guarantee your satisfaction of use - even after a long period of use, the sofas will return to their original shape, and allergy sufferers do not have to worry about the conditions that occur often when the filling is made from natural feathers. Choose from a wide range of fabrics and sizes of sofas and enjoy a pleasant moment of relaxation in your home.

## **Corner sofas** Available in a left-hand or right-hand configuration. The sets below are left-hand facing.

#### SOPRANO SET 1



### Sofas

#### 4-SEATER SOFA



Modular units Available in a left-hand or right-hand configuration. The sets below are left-hand facing.

CORNER UNIT





ASYMETRIC

CORNER UNIT



98

00

N

1-SEATER UNIT

ω

0

84



ARM UNIT

1-SEATER ONE

3-SEATER ONE ARM UNIT





Pouffe height: 45

All dimensions of upholstered furniture are given with a tolerance of +/- 4 cm.

### **Other dimensions**



### What makes the Soprano sofa stand out?



They make the seat more flexible and provide excellent underlying support for a highly flexible foam layer.



The highly-flexible foam improves the durability and elasticity of the seat, preventing deformations.



The upholstered back allows you to put it in the middle of the living room.

V 02. Product images are for illustrative purposes only and may differ from the actual product. Dimensions in technical descriptions are approximate and may vary (with a tolerance of +/- 3% -4%). The company reserves the right to change the technical specifications provided in pr