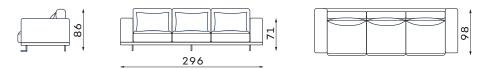

#### 4-SEATER SOFA

Modular units Available in a left-hand or right-hand configuration. The sets below are left-hand facing.

CORNER UNIT

ASYMETRIC

CORNER UNIT

98

00

N

All dimensions of upholstered furniture are given with a tolerance of +/- 4 cm.