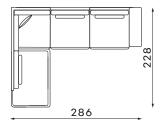

## **Corner sofas** Available in a left-hand or right-hand configuration. The sets below are left-hand facing.

#### 4-SEATER SOFA

Modular units Available in a left-hand or right-hand configuration. The sets below are left-hand facing.

CORNER UNIT

ASYMETRIC

CORNER UNIT

98

00

N

1-SEATER UNIT

ω

0

84

ARM UNIT

1-SEATER ONE

3-SEATER ONE ARM UNIT

Pouffe height: 45

All dimensions of upholstered furniture are given with a tolerance of +/- 4 cm.