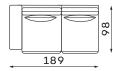

. In addition to exceptional comfort, we guarantee your satisfaction of use - even after a long period of use, the sofas will return to their original shape, and allergy sufferers do not have to worry about the conditions that occur often when the filling is made from natural feathers. Choose from a wide range of fabrics and sizes of sofas and enjoy a pleasant moment of relaxation in your home.

## **Corner sofas** Available in a left-hand or right-hand configuration. The sets below are left-hand facing.

#### SOPRANO SET 1



### Sofas

#### 4-SEATER SOFA



Modular units Available in a left-hand or right-hand configuration. The sets below are left-hand facing.

CORNER UNIT





ASYMETRIC

CORNER UNIT



98

00

N

1-SEATER UNIT

ω

0

84



ARM UNIT

1-SEATER ONE

3-SEATER ONE ARM UNIT





Pouffe height: 45

All dimensions of upholstered furniture are given with a tolerance of +/- 4 cm.

### **Other dimensions**



### What makes the Soprano sofa stand out?



They make the seat more flexible and provide excellent underlying support for a highly flexible foam layer.



The highly-flexible foam improves the durability and elasticity of the seat, preventing deformations.



The upholstered back allows you to put it in the middle of the living room.

V 02. Product images are for illustrative purposes only and may differ from the actual product. Dimensions in technical descriptions are approximate and may vary (with a tolerance of +/- 3% -4%). The company reserves the right to change the technical specifications provided in product datasheets for regular updates without prio